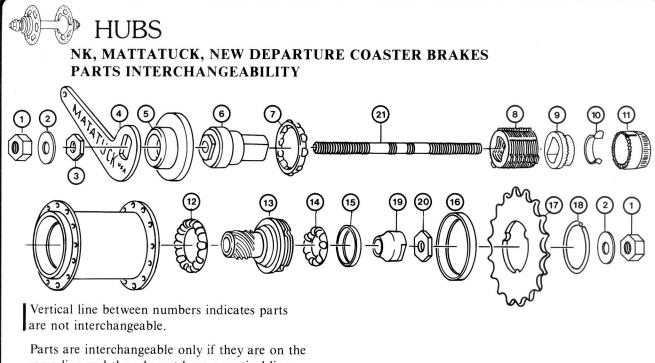

same line and they do not have a vertical line between them.

| Item               | #                                                           | NK                 | New<br>Departure                                                                                                                                                                                                                                                                                                                                                                                                                                                                                                                                                                                                                                                                                                                                                                                                                                                                                                                                                                                                                                                                                                                                                                                                                                                                                                                                                                                                                                                                                                                                                                                                                                                                                                                                                                                                                                                                  | Mattatuck                                          |
|--------------------|-------------------------------------------------------------|--------------------|-----------------------------------------------------------------------------------------------------------------------------------------------------------------------------------------------------------------------------------------------------------------------------------------------------------------------------------------------------------------------------------------------------------------------------------------------------------------------------------------------------------------------------------------------------------------------------------------------------------------------------------------------------------------------------------------------------------------------------------------------------------------------------------------------------------------------------------------------------------------------------------------------------------------------------------------------------------------------------------------------------------------------------------------------------------------------------------------------------------------------------------------------------------------------------------------------------------------------------------------------------------------------------------------------------------------------------------------------------------------------------------------------------------------------------------------------------------------------------------------------------------------------------------------------------------------------------------------------------------------------------------------------------------------------------------------------------------------------------------------------------------------------------------------------------------------------------------------------------------------------------------|----------------------------------------------------|
|                    | Axle Nut                                                    | NK 88              | HD-13                                                                                                                                                                                                                                                                                                                                                                                                                                                                                                                                                                                                                                                                                                                                                                                                                                                                                                                                                                                                                                                                                                                                                                                                                                                                                                                                                                                                                                                                                                                                                                                                                                                                                                                                                                                                                                                                             | E-13                                               |
| 2.                 | Washer                                                      | NK 87              | HD-14                                                                                                                                                                                                                                                                                                                                                                                                                                                                                                                                                                                                                                                                                                                                                                                                                                                                                                                                                                                                                                                                                                                                                                                                                                                                                                                                                                                                                                                                                                                                                                                                                                                                                                                                                                                                                                                                             | E-14                                               |
| 3.                 | Arm Lock Nut                                                | NK 82              | HD-15                                                                                                                                                                                                                                                                                                                                                                                                                                                                                                                                                                                                                                                                                                                                                                                                                                                                                                                                                                                                                                                                                                                                                                                                                                                                                                                                                                                                                                                                                                                                                                                                                                                                                                                                                                                                                                                                             | E-15                                               |
|                    | Brake Arm                                                   | NK 75              | HD-10                                                                                                                                                                                                                                                                                                                                                                                                                                                                                                                                                                                                                                                                                                                                                                                                                                                                                                                                                                                                                                                                                                                                                                                                                                                                                                                                                                                                                                                                                                                                                                                                                                                                                                                                                                                                                                                                             | E-10                                               |
| 5.                 | Dust Cap, brake arm side                                    | NK 80              | HD-32                                                                                                                                                                                                                                                                                                                                                                                                                                                                                                                                                                                                                                                                                                                                                                                                                                                                                                                                                                                                                                                                                                                                                                                                                                                                                                                                                                                                                                                                                                                                                                                                                                                                                                                                                                                                                                                                             | E-32                                               |
| 6.                 | Brake Disc Holder                                           | NK 68              | HD-22                                                                                                                                                                                                                                                                                                                                                                                                                                                                                                                                                                                                                                                                                                                                                                                                                                                                                                                                                                                                                                                                                                                                                                                                                                                                                                                                                                                                                                                                                                                                                                                                                                                                                                                                                                                                                                                                             | E-22                                               |
| 7.                 | Ball Retainer                                               | NK 76              | HD-16                                                                                                                                                                                                                                                                                                                                                                                                                                                                                                                                                                                                                                                                                                                                                                                                                                                                                                                                                                                                                                                                                                                                                                                                                                                                                                                                                                                                                                                                                                                                                                                                                                                                                                                                                                                                                                                                             | E-16                                               |
| 8.                 | Brake Discs (17 discs per set) <sup>1</sup>                 | NK 723             | HD-278                                                                                                                                                                                                                                                                                                                                                                                                                                                                                                                                                                                                                                                                                                                                                                                                                                                                                                                                                                                                                                                                                                                                                                                                                                                                                                                                                                                                                                                                                                                                                                                                                                                                                                                                                                                                                                                                            | E-278                                              |
| 9.                 | Brake Clutch                                                | NK 71              | HD-6                                                                                                                                                                                                                                                                                                                                                                                                                                                                                                                                                                                                                                                                                                                                                                                                                                                                                                                                                                                                                                                                                                                                                                                                                                                                                                                                                                                                                                                                                                                                                                                                                                                                                                                                                                                                                                                                              | E-6                                                |
| <b>10</b> .<br>11. | Clutch Band (Transfer Spring)<br>Screw Cone (Clutch Sleeve) | NK 78              | HD-12                                                                                                                                                                                                                                                                                                                                                                                                                                                                                                                                                                                                                                                                                                                                                                                                                                                                                                                                                                                                                                                                                                                                                                                                                                                                                                                                                                                                                                                                                                                                                                                                                                                                                                                                                                                                                                                                             | E-12                                               |
|                    | 9 thread                                                    | NK 96              |                                                                                                                                                                                                                                                                                                                                                                                                                                                                                                                                                                                                                                                                                                                                                                                                                                                                                                                                                                                                                                                                                                                                                                                                                                                                                                                                                                                                                                                                                                                                                                                                                                                                                                                                                                                                                                                                                   |                                                    |
|                    | 3 thread                                                    | NK 70 (rare)       | HD-3                                                                                                                                                                                                                                                                                                                                                                                                                                                                                                                                                                                                                                                                                                                                                                                                                                                                                                                                                                                                                                                                                                                                                                                                                                                                                                                                                                                                                                                                                                                                                                                                                                                                                                                                                                                                                                                                              | E-3                                                |
|                    | Ball Retainer (10 - $\frac{1}{4}''$ balls)                  | NK 76              | HD-20                                                                                                                                                                                                                                                                                                                                                                                                                                                                                                                                                                                                                                                                                                                                                                                                                                                                                                                                                                                                                                                                                                                                                                                                                                                                                                                                                                                                                                                                                                                                                                                                                                                                                                                                                                                                                                                                             | E-16                                               |
| 13.                | Driver                                                      |                    |                                                                                                                                                                                                                                                                                                                                                                                                                                                                                                                                                                                                                                                                                                                                                                                                                                                                                                                                                                                                                                                                                                                                                                                                                                                                                                                                                                                                                                                                                                                                                                                                                                                                                                                                                                                                                                                                                   | ALC: TO DESCRIPTION AND A DESCRIPTION OF THE OWNER |
|                    | 9 thread (for 3 lug sprockets)                              | NK 95              |                                                                                                                                                                                                                                                                                                                                                                                                                                                                                                                                                                                                                                                                                                                                                                                                                                                                                                                                                                                                                                                                                                                                                                                                                                                                                                                                                                                                                                                                                                                                                                                                                                                                                                                                                                                                                                                                                   |                                                    |
|                    | 3 thread (for 3 lug sprockets)                              | NK 90 (rare)       |                                                                                                                                                                                                                                                                                                                                                                                                                                                                                                                                                                                                                                                                                                                                                                                                                                                                                                                                                                                                                                                                                                                                                                                                                                                                                                                                                                                                                                                                                                                                                                                                                                                                                                                                                                                                                                                                                   | E-2                                                |
|                    | 3 thread (for screw-on sprockets)                           |                    | HD-2                                                                                                                                                                                                                                                                                                                                                                                                                                                                                                                                                                                                                                                                                                                                                                                                                                                                                                                                                                                                                                                                                                                                                                                                                                                                                                                                                                                                                                                                                                                                                                                                                                                                                                                                                                                                                                                                              |                                                    |
|                    |                                                             | NK 77              | HD-20                                                                                                                                                                                                                                                                                                                                                                                                                                                                                                                                                                                                                                                                                                                                                                                                                                                                                                                                                                                                                                                                                                                                                                                                                                                                                                                                                                                                                                                                                                                                                                                                                                                                                                                                                                                                                                                                             | E-20                                               |
|                    | Dust Cap, driver <sup>2</sup>                               | NK 94              | -                                                                                                                                                                                                                                                                                                                                                                                                                                                                                                                                                                                                                                                                                                                                                                                                                                                                                                                                                                                                                                                                                                                                                                                                                                                                                                                                                                                                                                                                                                                                                                                                                                                                                                                                                                                                                                                                                 | E-31-5                                             |
|                    | Dust Cap, sprocket side                                     | NK 93 <sup>3</sup> | HD-31                                                                                                                                                                                                                                                                                                                                                                                                                                                                                                                                                                                                                                                                                                                                                                                                                                                                                                                                                                                                                                                                                                                                                                                                                                                                                                                                                                                                                                                                                                                                                                                                                                                                                                                                                                                                                                                                             | E-31 <sup>3</sup>                                  |
| 17.                | Sprocket (threaded)                                         | 相關的是一下和關節與行        | HD-17                                                                                                                                                                                                                                                                                                                                                                                                                                                                                                                                                                                                                                                                                                                                                                                                                                                                                                                                                                                                                                                                                                                                                                                                                                                                                                                                                                                                                                                                                                                                                                                                                                                                                                                                                                                                                                                                             |                                                    |
|                    | Sprocket (3 lug) 20 teeth                                   | NK 921             |                                                                                                                                                                                                                                                                                                                                                                                                                                                                                                                                                                                                                                                                                                                                                                                                                                                                                                                                                                                                                                                                                                                                                                                                                                                                                                                                                                                                                                                                                                                                                                                                                                                                                                                                                                                                                                                                                   |                                                    |
|                    | 19 teeth                                                    | NK 922             | TO MARK THE CASE AND ADDRESS TO ADDRES |                                                    |
|                    | 18 teeth                                                    | NK 923             |                                                                                                                                                                                                                                                                                                                                                                                                                                                                                                                                                                                                                                                                                                                                                                                                                                                                                                                                                                                                                                                                                                                                                                                                                                                                                                                                                                                                                                                                                                                                                                                                                                                                                                                                                                                                                                                                                   |                                                    |
|                    | 16 teeth                                                    | NK 925             |                                                                                                                                                                                                                                                                                                                                                                                                                                                                                                                                                                                                                                                                                                                                                                                                                                                                                                                                                                                                                                                                                                                                                                                                                                                                                                                                                                                                                                                                                                                                                                                                                                                                                                                                                                                                                                                                                   |                                                    |
|                    | 14 teeth                                                    | NK 927             | enter a la companya de la companya d                                                                                                                                                                                                                                                                                                                                                                                                                                                                                                                                                                                                                                                                                                                                                                                                                                                                                                                                                                                                                                                                                                                                                                                                                                                                                                                                                                                                                                                                                                                                                                                                                                                                                                                                                                   |                                                    |
| 18.                | Sprocket Lock Ring                                          | NK 91              |                                                                                                                                                                                                                                                                                                                                                                                                                                                                                                                                                                                                                                                                                                                                                                                                                                                                                                                                                                                                                                                                                                                                                                                                                                                                                                                                                                                                                                                                                                                                                                                                                                                                                                                                                                                                                                                                                   | E-5-5                                              |
|                    | Sprocket Locknut (left threaded)                            | 5                  | HD-5                                                                                                                                                                                                                                                                                                                                                                                                                                                                                                                                                                                                                                                                                                                                                                                                                                                                                                                                                                                                                                                                                                                                                                                                                                                                                                                                                                                                                                                                                                                                                                                                                                                                                                                                                                                                                                                                              |                                                    |
|                    | Adjusting Cone                                              | NK 74              | HD-7                                                                                                                                                                                                                                                                                                                                                                                                                                                                                                                                                                                                                                                                                                                                                                                                                                                                                                                                                                                                                                                                                                                                                                                                                                                                                                                                                                                                                                                                                                                                                                                                                                                                                                                                                                                                                                                                              | E-7                                                |
|                    | Cone Locknut                                                | NK 99              | HD-15 <sup>2</sup>                                                                                                                                                                                                                                                                                                                                                                                                                                                                                                                                                                                                                                                                                                                                                                                                                                                                                                                                                                                                                                                                                                                                                                                                                                                                                                                                                                                                                                                                                                                                                                                                                                                                                                                                                                                                                                                                | E-15                                               |
|                    | Axle $6\frac{1}{4}''$<br>$6\frac{3}{4}''$                   | NK 671<br>NK 672   | HD-4                                                                                                                                                                                                                                                                                                                                                                                                                                                                                                                                                                                                                                                                                                                                                                                                                                                                                                                                                                                                                                                                                                                                                                                                                                                                                                                                                                                                                                                                                                                                                                                                                                                                                                                                                                                                                                                                              | E-4                                                |

<sup>1</sup> Some New Departure hubs use 21 and 23 discs. Total thickness should be approximately  $\frac{3}{4}$ " (19 mm). <sup>2</sup> On New Departure hubs driver dust cap is part of cone locknut.

<sup>3</sup> These two parts interchange.