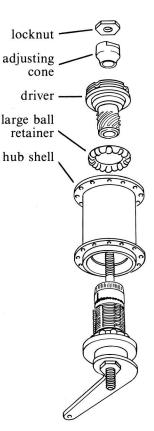

same line and they do not have a vertical line between them.

| Item               | #                                                           | NK                 | New<br>Departure                                                                                                                                                                                                                                                                                                                                                                                                                                                                                                                                                                                                                                                                                                                                                                                                                                                                                                                                                                                                                                                                                                                                                                                                                                                                                                                                                                                                                                                                                                                                                                                                                                                                                                                                                                                                                                                                  | Mattatuck                                          |
|--------------------|-------------------------------------------------------------|--------------------|-----------------------------------------------------------------------------------------------------------------------------------------------------------------------------------------------------------------------------------------------------------------------------------------------------------------------------------------------------------------------------------------------------------------------------------------------------------------------------------------------------------------------------------------------------------------------------------------------------------------------------------------------------------------------------------------------------------------------------------------------------------------------------------------------------------------------------------------------------------------------------------------------------------------------------------------------------------------------------------------------------------------------------------------------------------------------------------------------------------------------------------------------------------------------------------------------------------------------------------------------------------------------------------------------------------------------------------------------------------------------------------------------------------------------------------------------------------------------------------------------------------------------------------------------------------------------------------------------------------------------------------------------------------------------------------------------------------------------------------------------------------------------------------------------------------------------------------------------------------------------------------|----------------------------------------------------|
|                    | Axle Nut                                                    | NK 88              | HD-13                                                                                                                                                                                                                                                                                                                                                                                                                                                                                                                                                                                                                                                                                                                                                                                                                                                                                                                                                                                                                                                                                                                                                                                                                                                                                                                                                                                                                                                                                                                                                                                                                                                                                                                                                                                                                                                                             | E-13                                               |
| 2.                 | Washer                                                      | NK 87              | HD-14                                                                                                                                                                                                                                                                                                                                                                                                                                                                                                                                                                                                                                                                                                                                                                                                                                                                                                                                                                                                                                                                                                                                                                                                                                                                                                                                                                                                                                                                                                                                                                                                                                                                                                                                                                                                                                                                             | E-14                                               |
| 3.                 | Arm Lock Nut                                                | NK 82              | HD-15                                                                                                                                                                                                                                                                                                                                                                                                                                                                                                                                                                                                                                                                                                                                                                                                                                                                                                                                                                                                                                                                                                                                                                                                                                                                                                                                                                                                                                                                                                                                                                                                                                                                                                                                                                                                                                                                             | E-15                                               |
|                    | Brake Arm                                                   | NK 75              | HD-10                                                                                                                                                                                                                                                                                                                                                                                                                                                                                                                                                                                                                                                                                                                                                                                                                                                                                                                                                                                                                                                                                                                                                                                                                                                                                                                                                                                                                                                                                                                                                                                                                                                                                                                                                                                                                                                                             | E-10                                               |
| 5.                 | Dust Cap, brake arm side                                    | NK 80              | HD-32                                                                                                                                                                                                                                                                                                                                                                                                                                                                                                                                                                                                                                                                                                                                                                                                                                                                                                                                                                                                                                                                                                                                                                                                                                                                                                                                                                                                                                                                                                                                                                                                                                                                                                                                                                                                                                                                             | E-32                                               |
| 6.                 | Brake Disc Holder                                           | NK 68              | HD-22                                                                                                                                                                                                                                                                                                                                                                                                                                                                                                                                                                                                                                                                                                                                                                                                                                                                                                                                                                                                                                                                                                                                                                                                                                                                                                                                                                                                                                                                                                                                                                                                                                                                                                                                                                                                                                                                             | E-22                                               |
| 7.                 | Ball Retainer                                               | NK 76              | HD-16                                                                                                                                                                                                                                                                                                                                                                                                                                                                                                                                                                                                                                                                                                                                                                                                                                                                                                                                                                                                                                                                                                                                                                                                                                                                                                                                                                                                                                                                                                                                                                                                                                                                                                                                                                                                                                                                             | E-16                                               |
| 8.                 | Brake Discs (17 discs per set) <sup>1</sup>                 | NK 723             | HD-278                                                                                                                                                                                                                                                                                                                                                                                                                                                                                                                                                                                                                                                                                                                                                                                                                                                                                                                                                                                                                                                                                                                                                                                                                                                                                                                                                                                                                                                                                                                                                                                                                                                                                                                                                                                                                                                                            | E-278                                              |
| 9.                 | Brake Clutch                                                | NK 71              | HD-6                                                                                                                                                                                                                                                                                                                                                                                                                                                                                                                                                                                                                                                                                                                                                                                                                                                                                                                                                                                                                                                                                                                                                                                                                                                                                                                                                                                                                                                                                                                                                                                                                                                                                                                                                                                                                                                                              | E-6                                                |
| <b>10</b> .<br>11. | Clutch Band (Transfer Spring)<br>Screw Cone (Clutch Sleeve) | NK 78              | HD-12                                                                                                                                                                                                                                                                                                                                                                                                                                                                                                                                                                                                                                                                                                                                                                                                                                                                                                                                                                                                                                                                                                                                                                                                                                                                                                                                                                                                                                                                                                                                                                                                                                                                                                                                                                                                                                                                             | E-12                                               |
|                    | 9 thread                                                    | NK 96              |                                                                                                                                                                                                                                                                                                                                                                                                                                                                                                                                                                                                                                                                                                                                                                                                                                                                                                                                                                                                                                                                                                                                                                                                                                                                                                                                                                                                                                                                                                                                                                                                                                                                                                                                                                                                                                                                                   |                                                    |
|                    | 3 thread                                                    | NK 70 (rare)       | HD-3                                                                                                                                                                                                                                                                                                                                                                                                                                                                                                                                                                                                                                                                                                                                                                                                                                                                                                                                                                                                                                                                                                                                                                                                                                                                                                                                                                                                                                                                                                                                                                                                                                                                                                                                                                                                                                                                              | E-3                                                |
|                    | Ball Retainer (10 - $\frac{1}{4}''$ balls)                  | NK 76              | HD-20                                                                                                                                                                                                                                                                                                                                                                                                                                                                                                                                                                                                                                                                                                                                                                                                                                                                                                                                                                                                                                                                                                                                                                                                                                                                                                                                                                                                                                                                                                                                                                                                                                                                                                                                                                                                                                                                             | E-16                                               |
| 13.                | Driver                                                      |                    |                                                                                                                                                                                                                                                                                                                                                                                                                                                                                                                                                                                                                                                                                                                                                                                                                                                                                                                                                                                                                                                                                                                                                                                                                                                                                                                                                                                                                                                                                                                                                                                                                                                                                                                                                                                                                                                                                   | ALC: TO DESCRIPTION AND A DESCRIPTION OF THE OWNER |
|                    | 9 thread (for 3 lug sprockets)                              | NK 95              |                                                                                                                                                                                                                                                                                                                                                                                                                                                                                                                                                                                                                                                                                                                                                                                                                                                                                                                                                                                                                                                                                                                                                                                                                                                                                                                                                                                                                                                                                                                                                                                                                                                                                                                                                                                                                                                                                   |                                                    |
|                    | 3 thread (for 3 lug sprockets)                              | NK 90 (rare)       |                                                                                                                                                                                                                                                                                                                                                                                                                                                                                                                                                                                                                                                                                                                                                                                                                                                                                                                                                                                                                                                                                                                                                                                                                                                                                                                                                                                                                                                                                                                                                                                                                                                                                                                                                                                                                                                                                   | E-2                                                |
|                    | 3 thread (for screw-on sprockets)                           |                    | HD-2                                                                                                                                                                                                                                                                                                                                                                                                                                                                                                                                                                                                                                                                                                                                                                                                                                                                                                                                                                                                                                                                                                                                                                                                                                                                                                                                                                                                                                                                                                                                                                                                                                                                                                                                                                                                                                                                              |                                                    |
|                    |                                                             | NK 77              | HD-20                                                                                                                                                                                                                                                                                                                                                                                                                                                                                                                                                                                                                                                                                                                                                                                                                                                                                                                                                                                                                                                                                                                                                                                                                                                                                                                                                                                                                                                                                                                                                                                                                                                                                                                                                                                                                                                                             | E-20                                               |
|                    | Dust Cap, driver <sup>2</sup>                               | NK 94              | -                                                                                                                                                                                                                                                                                                                                                                                                                                                                                                                                                                                                                                                                                                                                                                                                                                                                                                                                                                                                                                                                                                                                                                                                                                                                                                                                                                                                                                                                                                                                                                                                                                                                                                                                                                                                                                                                                 | E-31-5                                             |
|                    | Dust Cap, sprocket side                                     | NK 93 <sup>3</sup> | HD-31                                                                                                                                                                                                                                                                                                                                                                                                                                                                                                                                                                                                                                                                                                                                                                                                                                                                                                                                                                                                                                                                                                                                                                                                                                                                                                                                                                                                                                                                                                                                                                                                                                                                                                                                                                                                                                                                             | E-31 <sup>3</sup>                                  |
| 17.                | Sprocket (threaded)                                         | 相關的是一下和關節與行        | HD-17                                                                                                                                                                                                                                                                                                                                                                                                                                                                                                                                                                                                                                                                                                                                                                                                                                                                                                                                                                                                                                                                                                                                                                                                                                                                                                                                                                                                                                                                                                                                                                                                                                                                                                                                                                                                                                                                             |                                                    |
|                    | Sprocket (3 lug) 20 teeth                                   | NK 921             |                                                                                                                                                                                                                                                                                                                                                                                                                                                                                                                                                                                                                                                                                                                                                                                                                                                                                                                                                                                                                                                                                                                                                                                                                                                                                                                                                                                                                                                                                                                                                                                                                                                                                                                                                                                                                                                                                   |                                                    |
|                    | 19 teeth                                                    | NK 922             | TO MARK THE CASE AND ADDRESS TO ADDRES |                                                    |
|                    | 18 teeth                                                    | NK 923             |                                                                                                                                                                                                                                                                                                                                                                                                                                                                                                                                                                                                                                                                                                                                                                                                                                                                                                                                                                                                                                                                                                                                                                                                                                                                                                                                                                                                                                                                                                                                                                                                                                                                                                                                                                                                                                                                                   |                                                    |
|                    | 16 teeth                                                    | NK 925             |                                                                                                                                                                                                                                                                                                                                                                                                                                                                                                                                                                                                                                                                                                                                                                                                                                                                                                                                                                                                                                                                                                                                                                                                                                                                                                                                                                                                                                                                                                                                                                                                                                                                                                                                                                                                                                                                                   |                                                    |
|                    | 14 teeth                                                    | NK 927             | enter a la companya de la companya d                                                                                                                                                                                                                                                                                                                                                                                                                                                                                                                                                                                                                                                                                                                                                                                                                                                                                                                                                                                                                                                                                                                                                                                                                                                                                                                                                                                                                                                                                                                                                                                                                                                                                                                                                                   |                                                    |
| 18.                | Sprocket Lock Ring                                          | NK 91              |                                                                                                                                                                                                                                                                                                                                                                                                                                                                                                                                                                                                                                                                                                                                                                                                                                                                                                                                                                                                                                                                                                                                                                                                                                                                                                                                                                                                                                                                                                                                                                                                                                                                                                                                                                                                                                                                                   | E-5-5                                              |
|                    | Sprocket Locknut (left threaded)                            | 5                  | HD-5                                                                                                                                                                                                                                                                                                                                                                                                                                                                                                                                                                                                                                                                                                                                                                                                                                                                                                                                                                                                                                                                                                                                                                                                                                                                                                                                                                                                                                                                                                                                                                                                                                                                                                                                                                                                                                                                              |                                                    |
|                    | Adjusting Cone                                              | NK 74              | HD-7                                                                                                                                                                                                                                                                                                                                                                                                                                                                                                                                                                                                                                                                                                                                                                                                                                                                                                                                                                                                                                                                                                                                                                                                                                                                                                                                                                                                                                                                                                                                                                                                                                                                                                                                                                                                                                                                              | E-7                                                |
|                    | Cone Locknut                                                | NK 99              | HD-15 <sup>2</sup>                                                                                                                                                                                                                                                                                                                                                                                                                                                                                                                                                                                                                                                                                                                                                                                                                                                                                                                                                                                                                                                                                                                                                                                                                                                                                                                                                                                                                                                                                                                                                                                                                                                                                                                                                                                                                                                                | E-15                                               |
|                    | Axle $6\frac{1}{4}''$<br>$6\frac{3}{4}''$                   | NK 671<br>NK 672   | HD-4                                                                                                                                                                                                                                                                                                                                                                                                                                                                                                                                                                                                                                                                                                                                                                                                                                                                                                                                                                                                                                                                                                                                                                                                                                                                                                                                                                                                                                                                                                                                                                                                                                                                                                                                                                                                                                                                              | E-4                                                |

<sup>1</sup> Some New Departure hubs use 21 and 23 discs. Total thickness should be approximately  $\frac{3}{4}$ " (19 mm). <sup>2</sup> On New Departure hubs driver dust cap is part of cone locknut.

<sup>3</sup> These two parts interchange.