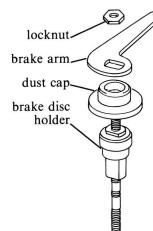

same line and they do not have a vertical line between them.

| Item               | #                                                           | NK                 | New<br>Departure                                                                                                                                                                                                                                                                                                                                                                                                                                                                                                                                                                                                                                                                                                                                                                                                                                                                                                                                                                                                                                                                                                                                                                                                                                                                                                                                                                                                                                                                                                                                                                                                                                                                                                                                                                                                                                                                  | Mattatuck                                          |
|--------------------|-------------------------------------------------------------|--------------------|-----------------------------------------------------------------------------------------------------------------------------------------------------------------------------------------------------------------------------------------------------------------------------------------------------------------------------------------------------------------------------------------------------------------------------------------------------------------------------------------------------------------------------------------------------------------------------------------------------------------------------------------------------------------------------------------------------------------------------------------------------------------------------------------------------------------------------------------------------------------------------------------------------------------------------------------------------------------------------------------------------------------------------------------------------------------------------------------------------------------------------------------------------------------------------------------------------------------------------------------------------------------------------------------------------------------------------------------------------------------------------------------------------------------------------------------------------------------------------------------------------------------------------------------------------------------------------------------------------------------------------------------------------------------------------------------------------------------------------------------------------------------------------------------------------------------------------------------------------------------------------------|----------------------------------------------------|
|                    | Axle Nut                                                    | NK 88              | HD-13                                                                                                                                                                                                                                                                                                                                                                                                                                                                                                                                                                                                                                                                                                                                                                                                                                                                                                                                                                                                                                                                                                                                                                                                                                                                                                                                                                                                                                                                                                                                                                                                                                                                                                                                                                                                                                                                             | E-13                                               |
| 2.                 | Washer                                                      | NK 87              | HD-14                                                                                                                                                                                                                                                                                                                                                                                                                                                                                                                                                                                                                                                                                                                                                                                                                                                                                                                                                                                                                                                                                                                                                                                                                                                                                                                                                                                                                                                                                                                                                                                                                                                                                                                                                                                                                                                                             | E-14                                               |
| 3.                 | Arm Lock Nut                                                | NK 82              | HD-15                                                                                                                                                                                                                                                                                                                                                                                                                                                                                                                                                                                                                                                                                                                                                                                                                                                                                                                                                                                                                                                                                                                                                                                                                                                                                                                                                                                                                                                                                                                                                                                                                                                                                                                                                                                                                                                                             | E-15                                               |
|                    | Brake Arm                                                   | NK 75              | HD-10                                                                                                                                                                                                                                                                                                                                                                                                                                                                                                                                                                                                                                                                                                                                                                                                                                                                                                                                                                                                                                                                                                                                                                                                                                                                                                                                                                                                                                                                                                                                                                                                                                                                                                                                                                                                                                                                             | E-10                                               |
| 5.                 | Dust Cap, brake arm side                                    | NK 80              | HD-32                                                                                                                                                                                                                                                                                                                                                                                                                                                                                                                                                                                                                                                                                                                                                                                                                                                                                                                                                                                                                                                                                                                                                                                                                                                                                                                                                                                                                                                                                                                                                                                                                                                                                                                                                                                                                                                                             | E-32                                               |
| 6.                 | Brake Disc Holder                                           | NK 68              | HD-22                                                                                                                                                                                                                                                                                                                                                                                                                                                                                                                                                                                                                                                                                                                                                                                                                                                                                                                                                                                                                                                                                                                                                                                                                                                                                                                                                                                                                                                                                                                                                                                                                                                                                                                                                                                                                                                                             | E-22                                               |
| 7.                 | Ball Retainer                                               | NK 76              | HD-16                                                                                                                                                                                                                                                                                                                                                                                                                                                                                                                                                                                                                                                                                                                                                                                                                                                                                                                                                                                                                                                                                                                                                                                                                                                                                                                                                                                                                                                                                                                                                                                                                                                                                                                                                                                                                                                                             | E-16                                               |
| 8.                 | Brake Discs (17 discs per set) <sup>1</sup>                 | NK 723             | HD-278                                                                                                                                                                                                                                                                                                                                                                                                                                                                                                                                                                                                                                                                                                                                                                                                                                                                                                                                                                                                                                                                                                                                                                                                                                                                                                                                                                                                                                                                                                                                                                                                                                                                                                                                                                                                                                                                            | E-278                                              |
| 9.                 | Brake Clutch                                                | NK 71              | HD-6                                                                                                                                                                                                                                                                                                                                                                                                                                                                                                                                                                                                                                                                                                                                                                                                                                                                                                                                                                                                                                                                                                                                                                                                                                                                                                                                                                                                                                                                                                                                                                                                                                                                                                                                                                                                                                                                              | E-6                                                |
| <b>10</b> .<br>11. | Clutch Band (Transfer Spring)<br>Screw Cone (Clutch Sleeve) | NK 78              | HD-12                                                                                                                                                                                                                                                                                                                                                                                                                                                                                                                                                                                                                                                                                                                                                                                                                                                                                                                                                                                                                                                                                                                                                                                                                                                                                                                                                                                                                                                                                                                                                                                                                                                                                                                                                                                                                                                                             | E-12                                               |
|                    | 9 thread                                                    | NK 96              |                                                                                                                                                                                                                                                                                                                                                                                                                                                                                                                                                                                                                                                                                                                                                                                                                                                                                                                                                                                                                                                                                                                                                                                                                                                                                                                                                                                                                                                                                                                                                                                                                                                                                                                                                                                                                                                                                   |                                                    |
|                    | 3 thread                                                    | NK 70 (rare)       | HD-3                                                                                                                                                                                                                                                                                                                                                                                                                                                                                                                                                                                                                                                                                                                                                                                                                                                                                                                                                                                                                                                                                                                                                                                                                                                                                                                                                                                                                                                                                                                                                                                                                                                                                                                                                                                                                                                                              | E-3                                                |
|                    | Ball Retainer (10 - $\frac{1}{4}''$ balls)                  | NK 76              | HD-20                                                                                                                                                                                                                                                                                                                                                                                                                                                                                                                                                                                                                                                                                                                                                                                                                                                                                                                                                                                                                                                                                                                                                                                                                                                                                                                                                                                                                                                                                                                                                                                                                                                                                                                                                                                                                                                                             | E-16                                               |
| 13.                | Driver                                                      |                    |                                                                                                                                                                                                                                                                                                                                                                                                                                                                                                                                                                                                                                                                                                                                                                                                                                                                                                                                                                                                                                                                                                                                                                                                                                                                                                                                                                                                                                                                                                                                                                                                                                                                                                                                                                                                                                                                                   | ALC: TO DESCRIPTION AND A DESCRIPTION OF THE OWNER |
|                    | 9 thread (for 3 lug sprockets)                              | NK 95              |                                                                                                                                                                                                                                                                                                                                                                                                                                                                                                                                                                                                                                                                                                                                                                                                                                                                                                                                                                                                                                                                                                                                                                                                                                                                                                                                                                                                                                                                                                                                                                                                                                                                                                                                                                                                                                                                                   |                                                    |
|                    | 3 thread (for 3 lug sprockets)                              | NK 90 (rare)       |                                                                                                                                                                                                                                                                                                                                                                                                                                                                                                                                                                                                                                                                                                                                                                                                                                                                                                                                                                                                                                                                                                                                                                                                                                                                                                                                                                                                                                                                                                                                                                                                                                                                                                                                                                                                                                                                                   | E-2                                                |
|                    | 3 thread (for screw-on sprockets)                           |                    | HD-2                                                                                                                                                                                                                                                                                                                                                                                                                                                                                                                                                                                                                                                                                                                                                                                                                                                                                                                                                                                                                                                                                                                                                                                                                                                                                                                                                                                                                                                                                                                                                                                                                                                                                                                                                                                                                                                                              |                                                    |
|                    |                                                             | NK 77              | HD-20                                                                                                                                                                                                                                                                                                                                                                                                                                                                                                                                                                                                                                                                                                                                                                                                                                                                                                                                                                                                                                                                                                                                                                                                                                                                                                                                                                                                                                                                                                                                                                                                                                                                                                                                                                                                                                                                             | E-20                                               |
|                    | Dust Cap, driver <sup>2</sup>                               | NK 94              | -                                                                                                                                                                                                                                                                                                                                                                                                                                                                                                                                                                                                                                                                                                                                                                                                                                                                                                                                                                                                                                                                                                                                                                                                                                                                                                                                                                                                                                                                                                                                                                                                                                                                                                                                                                                                                                                                                 | E-31-5                                             |
|                    | Dust Cap, sprocket side                                     | NK 93 <sup>3</sup> | HD-31                                                                                                                                                                                                                                                                                                                                                                                                                                                                                                                                                                                                                                                                                                                                                                                                                                                                                                                                                                                                                                                                                                                                                                                                                                                                                                                                                                                                                                                                                                                                                                                                                                                                                                                                                                                                                                                                             | E-31 <sup>3</sup>                                  |
| 17.                | Sprocket (threaded)                                         | 相關的是一下和關節與行        | HD-17                                                                                                                                                                                                                                                                                                                                                                                                                                                                                                                                                                                                                                                                                                                                                                                                                                                                                                                                                                                                                                                                                                                                                                                                                                                                                                                                                                                                                                                                                                                                                                                                                                                                                                                                                                                                                                                                             |                                                    |
|                    | Sprocket (3 lug) 20 teeth                                   | NK 921             |                                                                                                                                                                                                                                                                                                                                                                                                                                                                                                                                                                                                                                                                                                                                                                                                                                                                                                                                                                                                                                                                                                                                                                                                                                                                                                                                                                                                                                                                                                                                                                                                                                                                                                                                                                                                                                                                                   |                                                    |
|                    | 19 teeth                                                    | NK 922             | TO MARK THE CASE AND ADDRESS TO ADDRES |                                                    |
|                    | 18 teeth                                                    | NK 923             |                                                                                                                                                                                                                                                                                                                                                                                                                                                                                                                                                                                                                                                                                                                                                                                                                                                                                                                                                                                                                                                                                                                                                                                                                                                                                                                                                                                                                                                                                                                                                                                                                                                                                                                                                                                                                                                                                   |                                                    |
|                    | 16 teeth                                                    | NK 925             |                                                                                                                                                                                                                                                                                                                                                                                                                                                                                                                                                                                                                                                                                                                                                                                                                                                                                                                                                                                                                                                                                                                                                                                                                                                                                                                                                                                                                                                                                                                                                                                                                                                                                                                                                                                                                                                                                   |                                                    |
|                    | 14 teeth                                                    | NK 927             | enter a la companya de la companya d                                                                                                                                                                                                                                                                                                                                                                                                                                                                                                                                                                                                                                                                                                                                                                                                                                                                                                                                                                                                                                                                                                                                                                                                                                                                                                                                                                                                                                                                                                                                                                                                                                                                                                                                                                   |                                                    |
| 18.                | Sprocket Lock Ring                                          | NK 91              |                                                                                                                                                                                                                                                                                                                                                                                                                                                                                                                                                                                                                                                                                                                                                                                                                                                                                                                                                                                                                                                                                                                                                                                                                                                                                                                                                                                                                                                                                                                                                                                                                                                                                                                                                                                                                                                                                   | E-5-5                                              |
|                    | Sprocket Locknut (left threaded)                            | 5                  | HD-5                                                                                                                                                                                                                                                                                                                                                                                                                                                                                                                                                                                                                                                                                                                                                                                                                                                                                                                                                                                                                                                                                                                                                                                                                                                                                                                                                                                                                                                                                                                                                                                                                                                                                                                                                                                                                                                                              |                                                    |
|                    | Adjusting Cone                                              | NK 74              | HD-7                                                                                                                                                                                                                                                                                                                                                                                                                                                                                                                                                                                                                                                                                                                                                                                                                                                                                                                                                                                                                                                                                                                                                                                                                                                                                                                                                                                                                                                                                                                                                                                                                                                                                                                                                                                                                                                                              | E-7                                                |
|                    | Cone Locknut                                                | NK 99              | HD-15 <sup>2</sup>                                                                                                                                                                                                                                                                                                                                                                                                                                                                                                                                                                                                                                                                                                                                                                                                                                                                                                                                                                                                                                                                                                                                                                                                                                                                                                                                                                                                                                                                                                                                                                                                                                                                                                                                                                                                                                                                | E-15                                               |
|                    | Axle $6\frac{1}{4}''$<br>$6\frac{3}{4}''$                   | NK 671<br>NK 672   | HD-4                                                                                                                                                                                                                                                                                                                                                                                                                                                                                                                                                                                                                                                                                                                                                                                                                                                                                                                                                                                                                                                                                                                                                                                                                                                                                                                                                                                                                                                                                                                                                                                                                                                                                                                                                                                                                                                                              | E-4                                                |