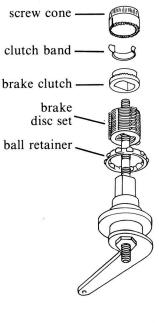

same line and they do not have a vertical line between them.

| Item               | #                                                           | NK                 | New<br>Departure                                                                                                                                                                                                                                                                                                                                                                                                                                                                                                                                                                                                                                                                                                                                                                                                                                                                                                                                                                                                                                                                                                                                                                                                                                                                                                                                                                                                                                                                                                                                                                                                                                                                                                                                                                                                                                                                  | Mattatuck                                          |
|--------------------|-------------------------------------------------------------|--------------------|-----------------------------------------------------------------------------------------------------------------------------------------------------------------------------------------------------------------------------------------------------------------------------------------------------------------------------------------------------------------------------------------------------------------------------------------------------------------------------------------------------------------------------------------------------------------------------------------------------------------------------------------------------------------------------------------------------------------------------------------------------------------------------------------------------------------------------------------------------------------------------------------------------------------------------------------------------------------------------------------------------------------------------------------------------------------------------------------------------------------------------------------------------------------------------------------------------------------------------------------------------------------------------------------------------------------------------------------------------------------------------------------------------------------------------------------------------------------------------------------------------------------------------------------------------------------------------------------------------------------------------------------------------------------------------------------------------------------------------------------------------------------------------------------------------------------------------------------------------------------------------------|----------------------------------------------------|
|                    | Axle Nut                                                    | NK 88              | HD-13                                                                                                                                                                                                                                                                                                                                                                                                                                                                                                                                                                                                                                                                                                                                                                                                                                                                                                                                                                                                                                                                                                                                                                                                                                                                                                                                                                                                                                                                                                                                                                                                                                                                                                                                                                                                                                                                             | E-13                                               |
| 2.                 | Washer                                                      | NK 87              | HD-14                                                                                                                                                                                                                                                                                                                                                                                                                                                                                                                                                                                                                                                                                                                                                                                                                                                                                                                                                                                                                                                                                                                                                                                                                                                                                                                                                                                                                                                                                                                                                                                                                                                                                                                                                                                                                                                                             | E-14                                               |
| 3.                 | Arm Lock Nut                                                | NK 82              | HD-15                                                                                                                                                                                                                                                                                                                                                                                                                                                                                                                                                                                                                                                                                                                                                                                                                                                                                                                                                                                                                                                                                                                                                                                                                                                                                                                                                                                                                                                                                                                                                                                                                                                                                                                                                                                                                                                                             | E-15                                               |
|                    | Brake Arm                                                   | NK 75              | HD-10                                                                                                                                                                                                                                                                                                                                                                                                                                                                                                                                                                                                                                                                                                                                                                                                                                                                                                                                                                                                                                                                                                                                                                                                                                                                                                                                                                                                                                                                                                                                                                                                                                                                                                                                                                                                                                                                             | E-10                                               |
| 5.                 | Dust Cap, brake arm side                                    | NK 80              | HD-32                                                                                                                                                                                                                                                                                                                                                                                                                                                                                                                                                                                                                                                                                                                                                                                                                                                                                                                                                                                                                                                                                                                                                                                                                                                                                                                                                                                                                                                                                                                                                                                                                                                                                                                                                                                                                                                                             | E-32                                               |
| 6.                 | Brake Disc Holder                                           | NK 68              | HD-22                                                                                                                                                                                                                                                                                                                                                                                                                                                                                                                                                                                                                                                                                                                                                                                                                                                                                                                                                                                                                                                                                                                                                                                                                                                                                                                                                                                                                                                                                                                                                                                                                                                                                                                                                                                                                                                                             | E-22                                               |
| 7.                 | Ball Retainer                                               | NK 76              | HD-16                                                                                                                                                                                                                                                                                                                                                                                                                                                                                                                                                                                                                                                                                                                                                                                                                                                                                                                                                                                                                                                                                                                                                                                                                                                                                                                                                                                                                                                                                                                                                                                                                                                                                                                                                                                                                                                                             | E-16                                               |
| 8.                 | Brake Discs (17 discs per set) <sup>1</sup>                 | NK 723             | HD-278                                                                                                                                                                                                                                                                                                                                                                                                                                                                                                                                                                                                                                                                                                                                                                                                                                                                                                                                                                                                                                                                                                                                                                                                                                                                                                                                                                                                                                                                                                                                                                                                                                                                                                                                                                                                                                                                            | E-278                                              |
| 9.                 | Brake Clutch                                                | NK 71              | HD-6                                                                                                                                                                                                                                                                                                                                                                                                                                                                                                                                                                                                                                                                                                                                                                                                                                                                                                                                                                                                                                                                                                                                                                                                                                                                                                                                                                                                                                                                                                                                                                                                                                                                                                                                                                                                                                                                              | E-6                                                |
| <b>10</b> .<br>11. | Clutch Band (Transfer Spring)<br>Screw Cone (Clutch Sleeve) | NK 78              | HD-12                                                                                                                                                                                                                                                                                                                                                                                                                                                                                                                                                                                                                                                                                                                                                                                                                                                                                                                                                                                                                                                                                                                                                                                                                                                                                                                                                                                                                                                                                                                                                                                                                                                                                                                                                                                                                                                                             | E-12                                               |
|                    | 9 thread                                                    | NK 96              |                                                                                                                                                                                                                                                                                                                                                                                                                                                                                                                                                                                                                                                                                                                                                                                                                                                                                                                                                                                                                                                                                                                                                                                                                                                                                                                                                                                                                                                                                                                                                                                                                                                                                                                                                                                                                                                                                   |                                                    |
|                    | 3 thread                                                    | NK 70 (rare)       | HD-3                                                                                                                                                                                                                                                                                                                                                                                                                                                                                                                                                                                                                                                                                                                                                                                                                                                                                                                                                                                                                                                                                                                                                                                                                                                                                                                                                                                                                                                                                                                                                                                                                                                                                                                                                                                                                                                                              | E-3                                                |
|                    | Ball Retainer (10 - $\frac{1}{4}''$ balls)                  | NK 76              | HD-20                                                                                                                                                                                                                                                                                                                                                                                                                                                                                                                                                                                                                                                                                                                                                                                                                                                                                                                                                                                                                                                                                                                                                                                                                                                                                                                                                                                                                                                                                                                                                                                                                                                                                                                                                                                                                                                                             | E-16                                               |
| 13.                | Driver                                                      |                    |                                                                                                                                                                                                                                                                                                                                                                                                                                                                                                                                                                                                                                                                                                                                                                                                                                                                                                                                                                                                                                                                                                                                                                                                                                                                                                                                                                                                                                                                                                                                                                                                                                                                                                                                                                                                                                                                                   | ALC: TO DESCRIPTION AND A DESCRIPTION OF THE OWNER |
|                    | 9 thread (for 3 lug sprockets)                              | NK 95              |                                                                                                                                                                                                                                                                                                                                                                                                                                                                                                                                                                                                                                                                                                                                                                                                                                                                                                                                                                                                                                                                                                                                                                                                                                                                                                                                                                                                                                                                                                                                                                                                                                                                                                                                                                                                                                                                                   |                                                    |
|                    | 3 thread (for 3 lug sprockets)                              | NK 90 (rare)       |                                                                                                                                                                                                                                                                                                                                                                                                                                                                                                                                                                                                                                                                                                                                                                                                                                                                                                                                                                                                                                                                                                                                                                                                                                                                                                                                                                                                                                                                                                                                                                                                                                                                                                                                                                                                                                                                                   | E-2                                                |
|                    | 3 thread (for screw-on sprockets)                           |                    | HD-2                                                                                                                                                                                                                                                                                                                                                                                                                                                                                                                                                                                                                                                                                                                                                                                                                                                                                                                                                                                                                                                                                                                                                                                                                                                                                                                                                                                                                                                                                                                                                                                                                                                                                                                                                                                                                                                                              |                                                    |
|                    |                                                             | NK 77              | HD-20                                                                                                                                                                                                                                                                                                                                                                                                                                                                                                                                                                                                                                                                                                                                                                                                                                                                                                                                                                                                                                                                                                                                                                                                                                                                                                                                                                                                                                                                                                                                                                                                                                                                                                                                                                                                                                                                             | E-20                                               |
|                    | Dust Cap, driver <sup>2</sup>                               | NK 94              | -                                                                                                                                                                                                                                                                                                                                                                                                                                                                                                                                                                                                                                                                                                                                                                                                                                                                                                                                                                                                                                                                                                                                                                                                                                                                                                                                                                                                                                                                                                                                                                                                                                                                                                                                                                                                                                                                                 | E-31-5                                             |
|                    | Dust Cap, sprocket side                                     | NK 93 <sup>3</sup> | HD-31                                                                                                                                                                                                                                                                                                                                                                                                                                                                                                                                                                                                                                                                                                                                                                                                                                                                                                                                                                                                                                                                                                                                                                                                                                                                                                                                                                                                                                                                                                                                                                                                                                                                                                                                                                                                                                                                             | E-31 <sup>3</sup>                                  |
| 17.                | Sprocket (threaded)                                         | 相關的是一下和關節與行        | HD-17                                                                                                                                                                                                                                                                                                                                                                                                                                                                                                                                                                                                                                                                                                                                                                                                                                                                                                                                                                                                                                                                                                                                                                                                                                                                                                                                                                                                                                                                                                                                                                                                                                                                                                                                                                                                                                                                             |                                                    |
|                    | Sprocket (3 lug) 20 teeth                                   | NK 921             |                                                                                                                                                                                                                                                                                                                                                                                                                                                                                                                                                                                                                                                                                                                                                                                                                                                                                                                                                                                                                                                                                                                                                                                                                                                                                                                                                                                                                                                                                                                                                                                                                                                                                                                                                                                                                                                                                   |                                                    |
|                    | 19 teeth                                                    | NK 922             | TO MARK THE CASE AND ADDRESS TO ADDRES |                                                    |
|                    | 18 teeth                                                    | NK 923             |                                                                                                                                                                                                                                                                                                                                                                                                                                                                                                                                                                                                                                                                                                                                                                                                                                                                                                                                                                                                                                                                                                                                                                                                                                                                                                                                                                                                                                                                                                                                                                                                                                                                                                                                                                                                                                                                                   |                                                    |
|                    | 16 teeth                                                    | NK 925             |                                                                                                                                                                                                                                                                                                                                                                                                                                                                                                                                                                                                                                                                                                                                                                                                                                                                                                                                                                                                                                                                                                                                                                                                                                                                                                                                                                                                                                                                                                                                                                                                                                                                                                                                                                                                                                                                                   |                                                    |
|                    | 14 teeth                                                    | NK 927             | enter a la companya de la companya d                                                                                                                                                                                                                                                                                                                                                                                                                                                                                                                                                                                                                                                                                                                                                                                                                                                                                                                                                                                                                                                                                                                                                                                                                                                                                                                                                                                                                                                                                                                                                                                                                                                                                                                                                                   |                                                    |
| 18.                | Sprocket Lock Ring                                          | NK 91              |                                                                                                                                                                                                                                                                                                                                                                                                                                                                                                                                                                                                                                                                                                                                                                                                                                                                                                                                                                                                                                                                                                                                                                                                                                                                                                                                                                                                                                                                                                                                                                                                                                                                                                                                                                                                                                                                                   | E-5-5                                              |
|                    | Sprocket Locknut (left threaded)                            | 5                  | HD-5                                                                                                                                                                                                                                                                                                                                                                                                                                                                                                                                                                                                                                                                                                                                                                                                                                                                                                                                                                                                                                                                                                                                                                                                                                                                                                                                                                                                                                                                                                                                                                                                                                                                                                                                                                                                                                                                              |                                                    |
|                    | Adjusting Cone                                              | NK 74              | HD-7                                                                                                                                                                                                                                                                                                                                                                                                                                                                                                                                                                                                                                                                                                                                                                                                                                                                                                                                                                                                                                                                                                                                                                                                                                                                                                                                                                                                                                                                                                                                                                                                                                                                                                                                                                                                                                                                              | E-7                                                |
|                    | Cone Locknut                                                | NK 99              | HD-15 <sup>2</sup>                                                                                                                                                                                                                                                                                                                                                                                                                                                                                                                                                                                                                                                                                                                                                                                                                                                                                                                                                                                                                                                                                                                                                                                                                                                                                                                                                                                                                                                                                                                                                                                                                                                                                                                                                                                                                                                                | E-15                                               |
|                    | Axle $6\frac{1}{4}''$<br>$6\frac{3}{4}''$                   | NK 671<br>NK 672   | HD-4                                                                                                                                                                                                                                                                                                                                                                                                                                                                                                                                                                                                                                                                                                                                                                                                                                                                                                                                                                                                                                                                                                                                                                                                                                                                                                                                                                                                                                                                                                                                                                                                                                                                                                                                                                                                                                                                              | E-4                                                |

<sup>1</sup> Some New Departure hubs use 21 and 23 discs. Total thickness should be approximately  $\frac{3}{4}$ " (19 mm). <sup>2</sup> On New Departure hubs driver dust cap is part of cone locknut.

<sup>3</sup> These two parts interchange.